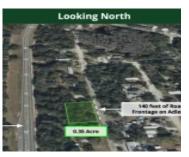

## 0.35 ACRE - WITH POWER & PAVED ROAD ACCESS, NEAR HIGHWAY! IN NEW PORT RICHEY, PASCO COUNTY FL

https://landsellers.net

This 0.35-acre perfectly situated property in New Port Richey has fairly flat terrain and plenty of trees for privacy. It's not in a flood zone or wetlands, and with no HOA restrictions, it's the perfect place to create your dream home. Zoned agricultural residential, this parcel is suitable for modular, mobile homes, or single-family dwellings [...]

- Land For Sell
- Vacant Land
- Active

compasslandusa.com

**Basics Information** 

Call us now

Email: Support@LandSellers.net

Category: Vacant Land Type: Land For Sell Status: Active Access: Paved Road Zoning: Residential Lot size, acres: 0.35 acres