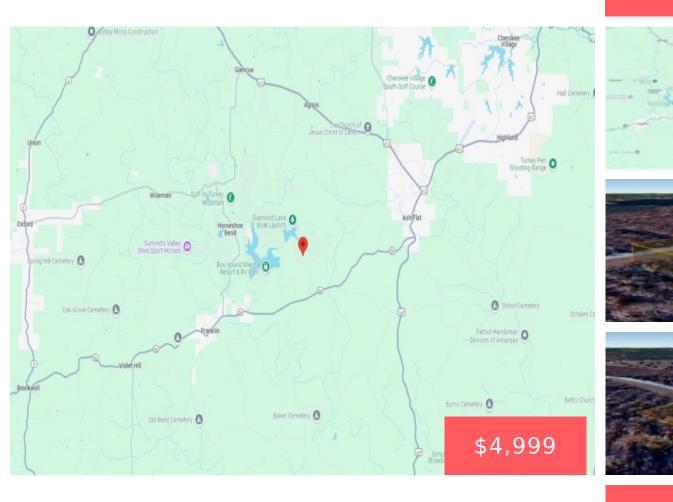

## **0.3 ACRES FOR SALE IN HORSESHOE BEND, ARKANSAS**

https://landsellers.net

1102 W Cardinal Dr, Horseshoe Bend, AR 72512, USA

□ Your Perfect 0.3 Acre Getaway Near Horseshoe Bend, Arkansas! □ Are you looking for a peaceful spot to call your own? Check out this lovely 0.3-acre property near Horseshoe Bend in Izard County! This area is known for its beautiful nature and friendly vibe. What You'll Love About This Place: □ Zoned for residential use: [...]

## **Basics Information**

Call us now

Email: Support@LandSellers.net

Category: Vacant Land Status: Active Lot size, acres: 0.3 acres External Weblink: https://hollyoaksland.com/

Type: Land For Sell Zoning: Residential APN#: 800-13476-000 Date added: Added 7 months ago