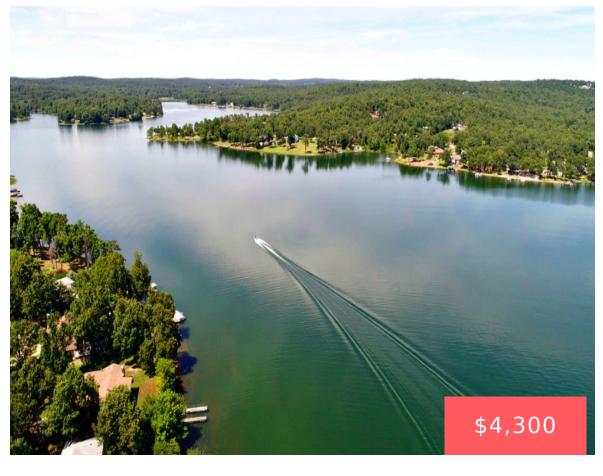

## 0.28 ACRES FOR SALE IN CHEROKEE VILLAGE, ARKANSAS

https://landsellers.net

Okmulgee Dr, Cherokee Village, AR 72529, USA

Land For Sell

- Vacant Land
- Active

×

ojclandlimited.com

Type: Land For Sell

Access: Paved Road

Lot size, acres: 0.28 acres

**External Weblink:** <a href="https://www.ojclandlimited.com">https://www.ojclandlimited.com</a>

Email: Support@LandSellers.net