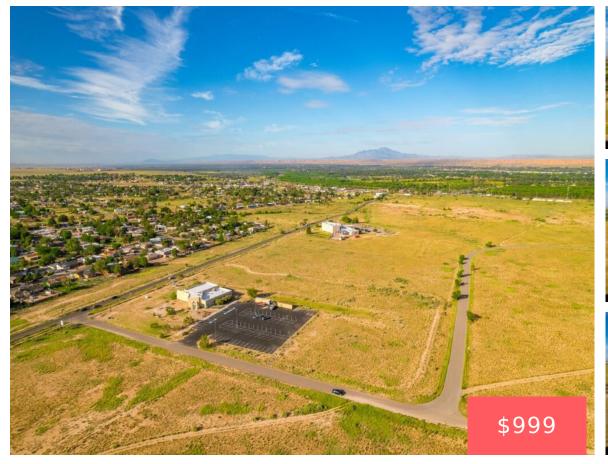

## 0.25 ACRES RESIDENTIAL LOT IN THE PATH OF DEVELOPMENT

https://landsellers.net

## M78X+7W Rio Communities, NM, USA

Content of the largest residential subdivisions in Valencia County, [...]

Land For SellVacant LandActive

×

support@hemingwayland.com (702) 919-7170

## **Basics Information**

Call us now

Email: Support@LandSellers.net

| Category: Vacant Land                                                                              | <b>Type:</b> Land<br>For Sell                  |
|----------------------------------------------------------------------------------------------------|------------------------------------------------|
| Status: Active                                                                                     | <b>Access:</b> Dirt<br>Road                    |
| Lot size, acres: 0.25 acres                                                                        | <b>Annual</b><br>Taxes: \$5                    |
| <b>APN#:</b> 1011029330013000230                                                                   | MLS /<br>Internal /<br>Other ID:<br>VLNM-0054W |
| External Weblink:<br>https://www.hemingwayland.com/property/new-mexico/valencia-county/rio-del-oro | Utilities &<br>Services:<br>Cell Service       |
| Date added: Added 1 month ago                                                                      |                                                |