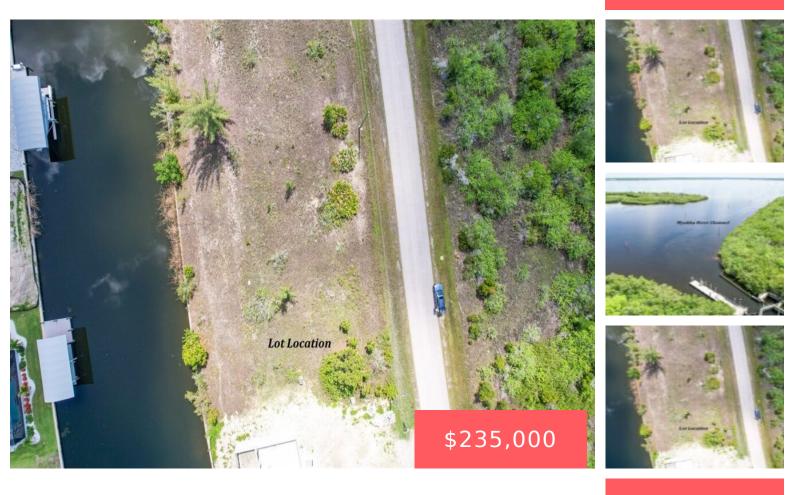

## 0.23 ACRES FOR SALE IN PORT CHARLOTTE, FLORIDA

https://landsellers.net

15068 Aquarius Cir, Port Charlotte, FL 33981, USA

WATERFRONT LOT WITH SAILBOAT ACCESS! EASY OUT TO CHARLOTTE HARBOR AND GULF OF MEXICO! This lot has a little more water frontage than others at 83.4' and has a concrete sea wall. Come build your dream home and enjoy the community of South Gulf Cove. A survey has been done and is available. This community [...]