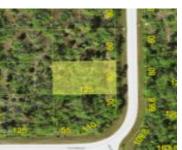

**Type:** Land For Sell **Access:** Paved Road

Lot size, acres: 0.22 acres

**APN#:** 412126101006

Date added: Added 8 months ago

Email: Support@LandSellers.net