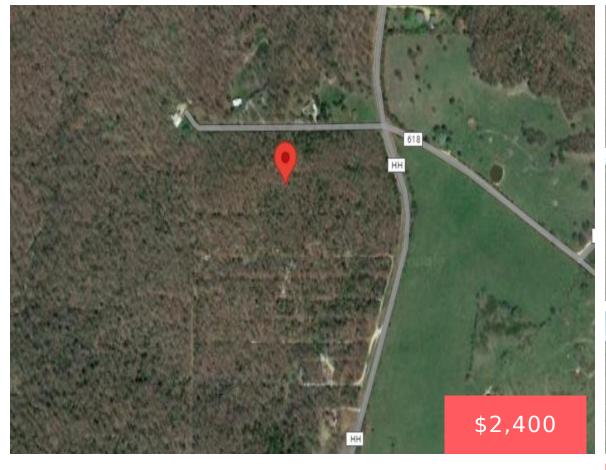

## 0.09 ACRES FOR SALE IN OZARK COUNTY, MO, MISSOURI

https://landsellers.net

State Hwy HH, Missouri 65676, USA

Jolene, Jolene: Ozark County Land is Calling Your Name! Unique 0.09 acre vacant lot is available for sale in rural Ozark County, Missouri. The property offers: 0.09 acres of treed land Zoned for residential use (verify allowances) Legal access via unimproved road Relatively level topography Quiet, rural surroundings Just around the corner from Isabella, MO

## **Basics Information**

Call us now

Email: Support@LandSellers.net

Category: Vacant Land Type: Land For Sell
Status: Active Access: Dirt Road

**Zoning:** Residential **Lot size, acres: 0.09** acres

**APN#:** 17-0.5-21-001-002-006.00 **External Weblink:** <a href="https://hollyoaksland.com/">https://hollyoaksland.com/</a>